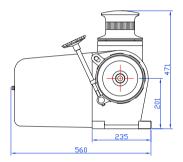

# **DZC** 901/902

DZC 901 and 902 are horizontal anchor windlasses with single or double gypsies. Electric or hydraulic versions are available providing a max. pull of 1100 kgs. It has a gypsy for chains 10, 12 or 13 mm DIN766, 11 or 12.5 mm stud-link.

|                                                                       | DZC 901E / 902E (DC)                  | DZC 901E / 902E (AC)               | DZC 901H / 902H                       |
|-----------------------------------------------------------------------|---------------------------------------|------------------------------------|---------------------------------------|
| Drive                                                                 | DC Electric Motor (24V)               | AC Electric Motor (210-400V, 3 ph) | Hydraulic Motor                       |
| Max. cont. Pull                                                       | 730 kg (S2)                           | 660 kg (30 min)                    | 1000 kg (30 min)                      |
| Max. pull                                                             | 1100 kg (S3)                          | 1000 kg (2 min)                    | 1100 kg (2 min)                       |
| Haulage speed (for 200 kg. working load)                              | 15 m/min.                             | 12 m/min.                          | 13 m/min.                             |
| Gypsy for chain                                                       | 10-12-13 mm DIN766, 11-12.5 Stud-link | 10-12-13 mm DIN766, 11 Stud-link   | 10-12-13 mm DIN766, 11-12.5 Stud-link |
| Approximate weight                                                    | 95 / 120 kg                           | 95 / 120 kg                        | 90 / 115 kg                           |
| Current draw (at max. cont.pull)/ Hyd. pressure - Oil flow (on motor) | 110A                                  | 4.5A                               | 110 bar - 25 lt/min                   |
| Motor power                                                           | 2000W                                 | 2200W (400V - 50hz)                |                                       |