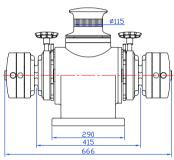

# **DZC** 901/902

DZC 901 and 902 are horizontal anchor windlasses with single or double gypsies. Electric or hydraulic versions are available providing a max. pull of 1100 kgs. It has a gypsy for chains 10, 12 or 13 mm DIN766, 11 or 12.5 mm stud-link.

|                                                                       | DZC 901E / 902E (DC)                  | DZC 901E / 902E (AC)               | DZC 901H / 902H                       |
|-----------------------------------------------------------------------|---------------------------------------|------------------------------------|---------------------------------------|
| Drive                                                                 | DC Electric Motor (24V)               | AC Electric Motor (210-400V, 3 ph) | Hydraulic Motor                       |
| Max. cont. Pull                                                       | 730 kg (S2)                           | 660 kg (30 min)                    | 1000 kg (30 min)                      |
| Max. pull                                                             | 1100 kg (S3)                          | 1000 kg (2 min)                    | 1100 kg (2 min)                       |
| Haulage speed (for 200 kg. working load)                              | 15 m/min.                             | 12 m/min.                          | 13 m/min.                             |
| Gypsy for chain                                                       | 10-12-13 mm DIN766, 11-12.5 Stud-link | 10-12-13 mm DIN766, 11 Stud-link   | 10-12-13 mm DIN766, 11-12.5 Stud-link |
| Approximate weight                                                    | 95 / 120 kg                           | 95 / 120 kg                        | 90 / 115 kg                           |
| Current draw (at max. cont.pull)/ Hyd. pressure - Oil flow (on motor) | 110A                                  | 4.5A                               | 110 bar - 25 lt/min                   |
| Motor power                                                           | 2000W                                 | 2200W (400V - 50hz)                |                                       |