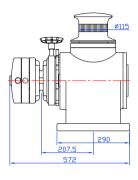

|                                                                       | DZC 901E / 902E (DC)                  | DZC 901E / 902E (AC)               | DZC 901H / 902H                       |
|-----------------------------------------------------------------------|---------------------------------------|------------------------------------|---------------------------------------|
| Drive                                                                 | DC Electric Motor (24V)               | AC Electric Motor (210-400V, 3 ph) | Hydraulic Motor                       |
| Max. cont. Pull                                                       | 730 kg (S2)                           | 660 kg (30 min)                    | 1000 kg (30 min)                      |
| Max. pull                                                             | 1100 kg (S3)                          | 1000 kg (2 min)                    | 1100 kg (2 min)                       |
| Haulage speed (for 200 kg. working load)                              | 15 m/min.                             | 12 m/min.                          | 13 m/min.                             |
| Gypsy for chain                                                       | 10-12-13 mm DIN766, 11-12.5 Stud-link | 10-12-13 mm DIN766, 11 Stud-link   | 10-12-13 mm DIN766, 11-12.5 Stud-link |
| Approximate weight                                                    | 95 / 120 kg                           | 95 / 120 kg                        | 90 / 115 kg                           |
| Current draw (at max. cont.pull)/ Hyd. pressure - Oil flow (on motor) | 110A                                  | 4.5A                               | 110 bar - 25 lt/min                   |
| Motor power                                                           | 2000W                                 | 2200W (400V - 50hz)                |                                       |