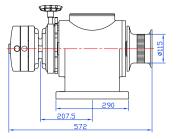

|                                                                       | DZC 901E / 902E (DC)                  | DZC 901E / 902E (AC)               | DZC 901H / 902H                       |
|-----------------------------------------------------------------------|---------------------------------------|------------------------------------|---------------------------------------|
| Drive                                                                 | DC Electric Motor (24V)               | AC Electric Motor (210-400V, 3 ph) | Hydraulic Motor                       |
| Max. cont. Pull                                                       | 730 kg (S2)                           | 660 kg (30 min)                    | 1000 kg (30 min)                      |
| Max. pull                                                             | 1100 kg (S3)                          | 1000 kg (2 min)                    | 1100 kg (2 min)                       |
| Haulage speed (for 200 kg. working load)                              | 15 m/min.                             | 12 m/min.                          | 13 m/min.                             |
| Gypsy for chain                                                       | 10-12-13 mm DIN766, 11-12.5 Stud-link | 10-12-13 mm DIN766, 11 Stud-link   | 10-12-13 mm DIN766, 11-12.5 Stud-link |
| Approximate weight                                                    | 95 / 120 kg                           | 95 / 120 kg                        | 90 / 115 kg                           |
| Current draw (at max. cont.pull)/ Hyd. pressure - Oil flow (on motor) | 110A                                  | 4.5A                               | 110 bar - 25 lt/min                   |
| Motor power                                                           | 2000W                                 | 2200W (400V - 50hz)                |                                       |