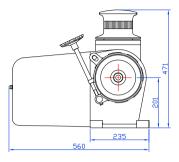

# **DZC** 901/902

DZC 901 and 902 are horizontal anchor windlasses with single or double gypsies. Electric or hydraulic versions are available providing a max. pull of 1100 kgs. It has a gypsy for chains 10, 12 or 13 mm DIN766, 11 or 12.5 mm stud-link.

|                                                                       | DZC 901E / 902E (DC)                  | DZC 901E / 902E (AC)               | DZC 901H / 902H                       |
|-----------------------------------------------------------------------|---------------------------------------|------------------------------------|---------------------------------------|
| Drive                                                                 | DC Electric Motor (24V)               | AC Electric Motor (210-400V, 3 ph) | Hydraulic Motor                       |
| Max. cont. Pull                                                       | 730 kg (S2)                           | 660 kg (30 min)                    | 1000 kg (30 min)                      |
| Max. pull                                                             | 1100 kg (S3)                          | 1000 kg (2 min)                    | 1100 kg (2 min)                       |
| Haulage speed (for 200 kg. working load)                              | 15 m/min.                             | 12 m/min.                          | 13 m/min.                             |
| Gypsy for chain                                                       | 10-12-13 mm DIN766, 11-12.5 Stud-link | 10-12-13 mm DIN766, 11 Stud-link   | 10-12-13 mm DIN766, 11-12.5 Stud-link |
| Approximate weight                                                    | 95 / 120 kg                           | 95 / 120 kg                        | 90 / 115 kg                           |
| Current draw (at max. cont.pull)/ Hyd. pressure - Oil flow (on motor) | 110A                                  | 4.5A                               | 110 bar - 25 lt/min                   |
| Motor power                                                           | 2000W                                 | 2200W (400V - 50hz)                |                                       |