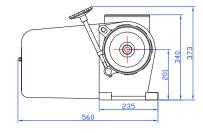

|                                                                       | DZC 901E / 902E (DC)                  | DZC 901E / 902E (AC)               | DZC 901H / 902H                       |
|-----------------------------------------------------------------------|---------------------------------------|------------------------------------|---------------------------------------|
| Drive                                                                 | DC Electric Motor (24V)               | AC Electric Motor (210-400V, 3 ph) | Hydraulic Motor                       |
| Max. cont. Pull                                                       | 730 kg (S2)                           | 660 kg (30 min)                    | 1000 kg (30 min)                      |
| Max. pull                                                             | 1100 kg (S3)                          | 1000 kg (2 min)                    | 1100 kg (2 min)                       |
| Haulage speed (for 200 kg. working load)                              | 15 m/min.                             | 12 m/min.                          | 13 m/min.                             |
| Gypsy for chain                                                       | 10-12-13 mm DIN766, 11-12.5 Stud-link | 10-12-13 mm DIN766, 11 Stud-link   | 10-12-13 mm DIN766, 11-12.5 Stud-link |
| Approximate weight                                                    | 95 / 120 kg                           | 95 / 120 kg                        | 90 / 115 kg                           |
| Current draw (at max. cont.pull)/ Hyd. pressure - Oil flow (on motor) | 110A                                  | 4.5A                               | 110 bar - 25 lt/min                   |
| Motor power                                                           | 2000W                                 | 2200W (400V - 50hz)                |                                       |