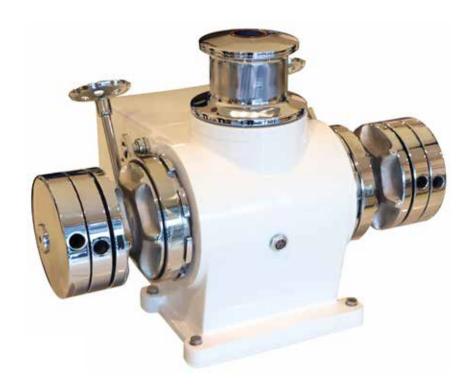

# **DZC** 901/902

DZC 901 and 902 are horizontal anchor windlasses with single or double gypsies. Electric or hydraulic versions are available providing a max. pull of 1100 kgs. It has a gypsy for chains 10, 12 or 13 mm DIN766, 11 or 12.5 mm stud-link.

# FEATURES

Manual override.

Gypsies are equipped with both clutch and band brake to allow independent operation of gypsy and warping drum.

Chain can be dropped by means of loosable conical clutch which also provides overload protection.

Body is marine grade aluminium and covered with white (RAL 9016) polyurethane paint..

Drive shaft, brake screw and brake band are stainless steel.

Delivered with marine type DC relays for reversible operation (DC electric motor models).

Single or double gypsy.

Warping drum on top or at side.

For single gypsy models, right and left versions available.