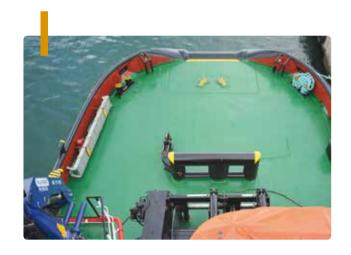

DATA can offer 3 different sizes of towing pins with different configurations. DTP 8 model is designed to be installed on vessels with bulkward at stern, DTP 12 and DTP 14 models are designed to be flush with deck.

datahidrolik.com

Towing pins are controlled by means of hydraulic cylinders. When pins are not used, they can be pulled inside the body and a flush deck is provided.

DTP 8KH

DTP 12SH DTP 14SZH DTP 108SJH