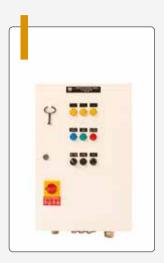

Every towing pin is delivered after being tested in the factory.

Towing pins can be certified by all well known class societies and delivered with class certificate upon customer request.

Tow Pin Bridge Control Panel