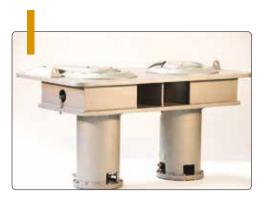

datahidrolik.com

Towing pins are controlled by means of hydraulic cylinders. When pins are not used, they can be pulled inside the body and a flush deck is provided.

DTP 8KH

DTP 12SH DTP 14SZH DTP 108SJH