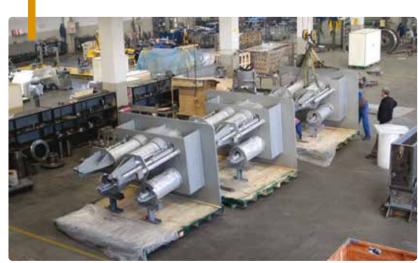

DATA can offer 3 different sizes of towing pins with different configurations. DTP 8 model is designed to be installed on vessels with bulkward at stern, DTP 12 and DTP 14 models are designed to be flush with deck.

datahidrolik.com

Towing pins are controlled by means of hydraulic cylinders. When pins are not used, they can be pulled inside the body and a flush deck is provided.

DTP 8KH

DTP 12SH DTP 14SZH DTP 108SJH