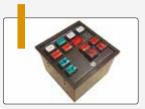

to be installed on vessels with bulkward at stern, DTP 12 and DTP 14 models are designed to be flush with deck.



datahidrolik.com





Towing pins are controlled by means of hydraulic cylinders. When pins are not used, they can be pulled inside the body and a flush deck is provided.

DTP 8KH







DTP 12SH DTP 14SZH DTP 108SJH



DTP 12SH

Rollers of the towing pins are produced from high strength steel and hardened. Rollers rotate on high strength bronze bearings.

Towing pins are delivered complete with electrohydraulic power pack, electric control cabinet and control panel for wheel house.

Every towing pin is delivered after being tested in the factory.





Towing pins can be certified by all well known class societies and delivered with class certificate upon customer request.





Tow Pin Bridge Control Panel



Tow Pin Local Control Box





## **Options**

In addition to standart electrohydraulic power pack, system can be equipped with hydraulic accumulator. In case of an energy loss in the vessel, pins can be lowered with the pressurized oil in the accumulator.

Beside the control panel for wheel house, a deck control panel can also be ordered. Deck panel is installed in a water tight box.

DTP 12 and DTP 14 towing pins can also be equipped with 1 or 2 forks which can be used for anchor handling operations.

## **'Capacities**

|                   | DTP 8 KH | DTP 10SJH | DTP 12SZH  | DTP 14SZH FORK/S |
|-------------------|----------|-----------|------------|------------------|
| FORK/S.JAW (tons) | -        | 30        | 80         | 120              |
|