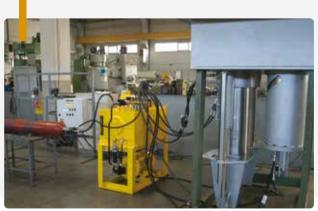

DTP 12SH

Rollers of the towing pins are produced from high strength steel and hardened. Rollers rotate on high strength bronze bearings.

Towing pins are delivered complete with electrohydraulic power pack, electric control cabinet and control panel for wheel house.