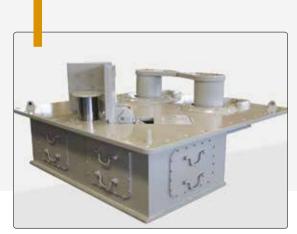

DTP 12SH

Rollers of the towing pins are produced from high strength steel and hardened. Rollers rotate on high strength bronze bearings.

Towing pins are delivered complete with electrohydraulic power pack, electric control cabinet and control panel for wheel house.