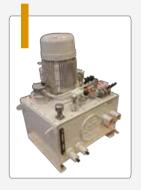

DTP 12SH

Rollers of the towing pins are produced from high strength steel and hardened. Rollers rotate on high strength bronze bearings.

Towing pins are delivered complete with electrohydraulic power pack, electric control cabinet and control panel for wheel house.