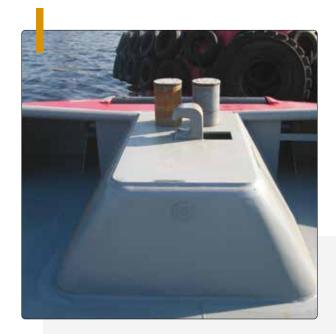

datahidrolik.com

Towing pins are controlled by means of hydraulic cylinders. When pins are not used, they can be pulled inside the body and a flush deck is provided.

DTP 8KH

DTP 12SH DTP 14SZH DTP 108SJH

DTP 12SH

Rollers of the towing pins are produced from high strength steel and hardened. Rollers rotate on high strength bronze bearings.

Towing pins are delivered complete with electrohydraulic power pack, electric control cabinet and control panel for wheel house.