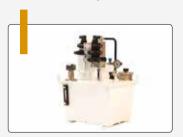

DTP 12SH

Rollers of the towing pins are produced from high strength steel and hardened. Rollers rotate on high strength bronze bearings.

Towing pins are delivered complete with electrohydraulic power pack, electric control cabinet and control panel for wheel house.