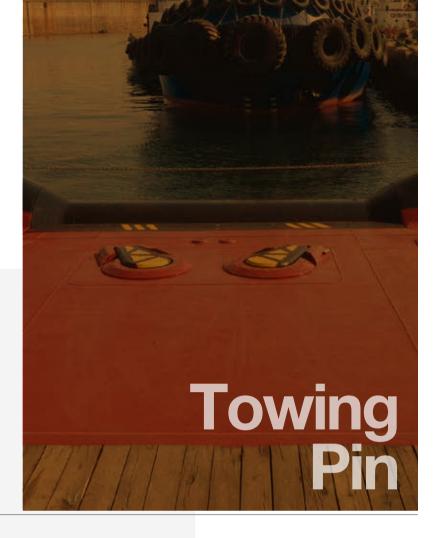

DATA can offer 3 different sizes of towing pins with different configurations. DTP 8 model is designed to be installed on vessels with bulkward at stern, DTP 12 and DTP 14 models are designed to be flush with deck.

datahidrolik.com

Towing pins are controlled by means of hydraulic cylinders. When pins are not used, they can be pulled inside the body and a flush deck is provided.

DTP 8KH

DTP 12SH DTP 14SZH DTP 108SJH