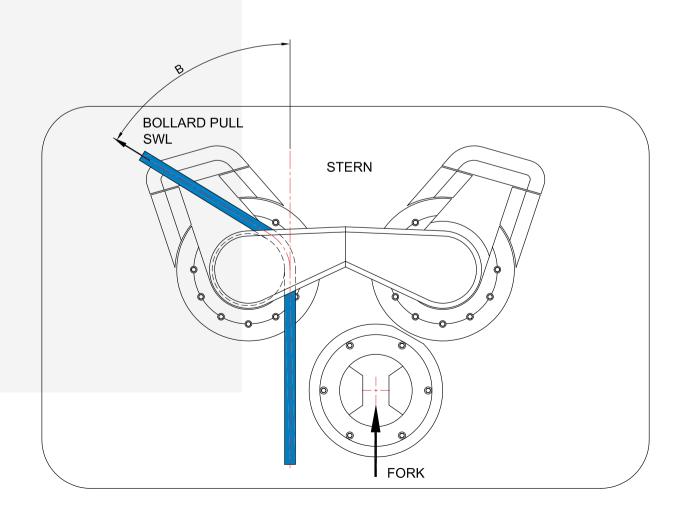

## **'Capacities**

|                   | DTP 8 KH | DTP 10SJH | DTP 12SZH  | DTP 14SZH FORK/S |
|-------------------|----------|-----------|------------|------------------|
| FORK/S.JAW (tons) | -        | 30        | 80         | 120              |
|                   |          |           |            |                  |
| B (bollard angle) |          |           | SWL (tons) |                  |
| 15°               | 52       | 161       | 268        | 345              |
| 30°               | 26       | 81        | 135        | 174              |
| 45°               | 17       | 55        | 92         | 118              |
| 90°               | 9        | 30        | 50         | 64               |