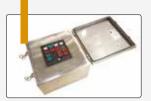

bulkward at stern, DTP 12 and DTP 14 models are designed to be flush with deck.



datahidrolik.com





Towing pins are controlled by means of hydraulic cylinders. When pins are not used, they can be pulled inside the body and a flush deck is provided.

DTP 8KH







DTP 12SH DTP 14SZH DTP 108SJH



DTP 12SH

Rollers of the towing pins are produced from high strength steel and hardened. Rollers rotate on high strength bronze bearings.

Towing pins are delivered complete with electrohydraulic power pack, electric control cabinet and control panel for wheel house.

Every towing pin is delivered after being tested in the factory.





Towing pins can be certified by all well known class societies and delivered with class certificate upon customer request.





Tow Pin Bridge Control Panel



Tow Pin Local Control Box





## **Options**

In addition to standart electrohydraulic power pack, system can be equipped with hydraulic accumulator. In case of an energy loss in the vessel, pins can be lowered with the pressurized oil in the accumulator.

Beside the control panel for wheel house, a deck control panel can also be ordered. Deck panel is installed in a water tight box.

DTP 12 and DTP 14 towing pins can also be equipped with 1 or 2 forks which can be used for anchor handling operations.

## **'Capacities**

|                   | DTP 8 KH | DTP 10SJH | DTP 12SZH  | DTP 14SZH FORK/S |
|-------------------|----------|-----------|------------|------------------|
| FORK/S.JAW (tons) | -        | 30        | 80         | 120              |
|                   |          |