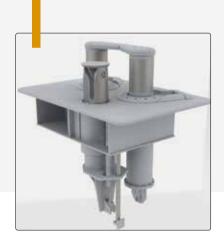

DATA can offer 3 different sizes of towing pins with different configurations. DTP 8 model is designed to be installed on vessels with bulkward at stern, DTP 12 and DTP 14 models are designed to be flush with deck.

datahidrolik.com

Towing pins are controlled by means of hydraulic cylinders. When pins are not used, they can be pulled inside the body and a flush deck is provided.

DTP 8KH

DTP 12SH DTP 14SZH DTP 108SJH