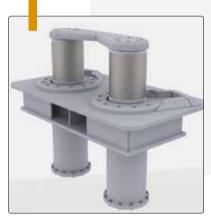

DATA can offer 3 different sizes of towing pins with different configurations. DTP 8 model is designed to be installed on vessels with bulkward at stern, DTP 12 and DTP 14 models are designed to be flush with deck.

datahidrolik.com

Towing pins are controlled by means of hydraulic cylinders. When pins are not used, they can be pulled inside the body and a flush deck is provided.

DTP 8KH

DTP 12SH DTP 14SZH DTP 108SJH